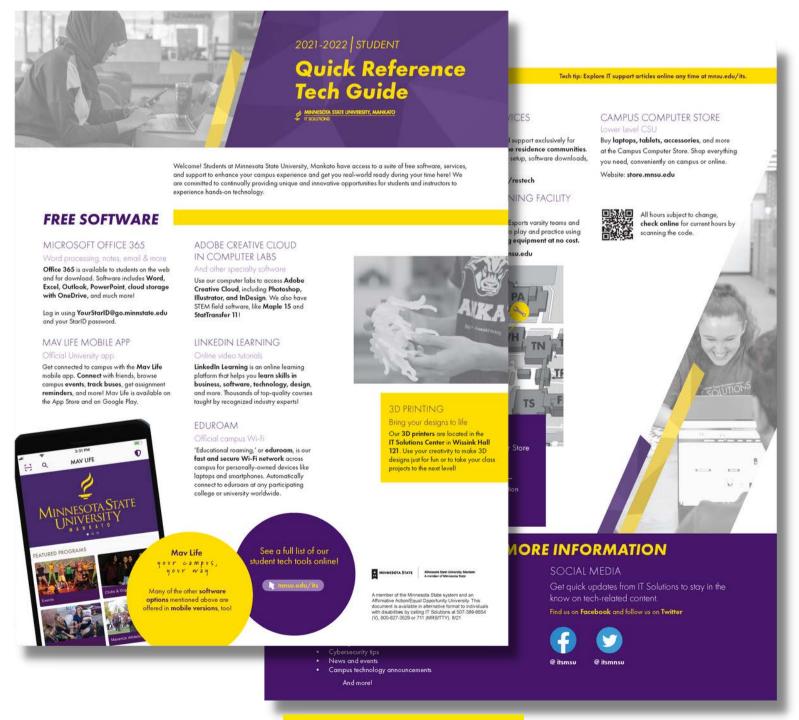

### QUICK TECH GUIDE (1-SHEET FRONT/BACK, 8.5"X11")

Description: highlights top tech resources for quick reference

Faculty + Staff