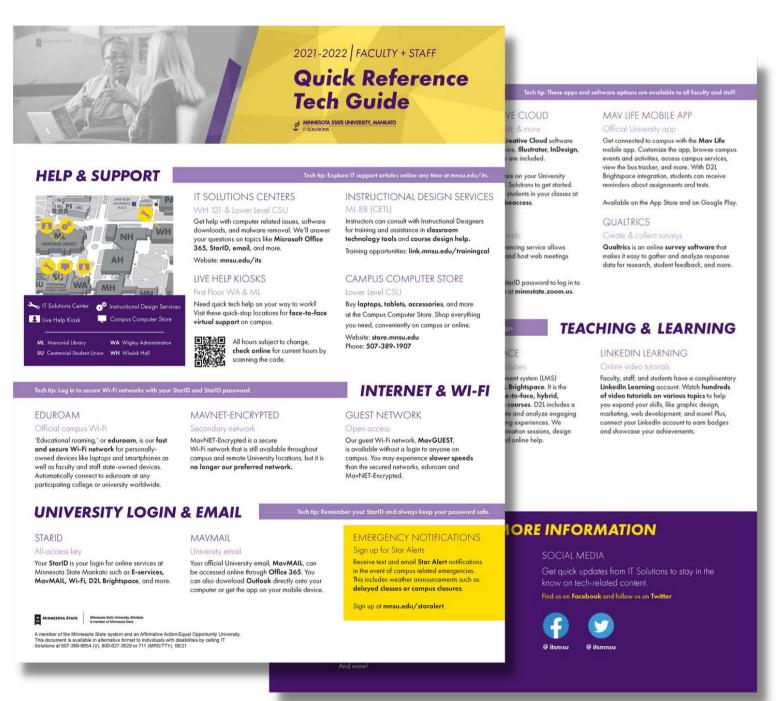

### QUICK TECH GUIDE (1-SHEET FRONT/BACK, 8.5"X11")

Description: highlights top tech resources for quick reference

Faculty + Staff