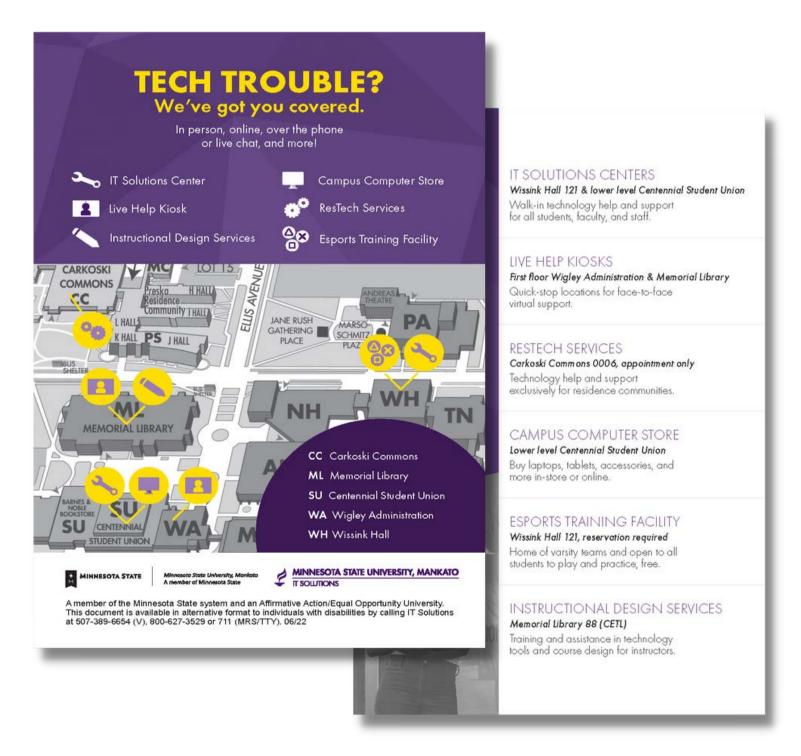

### LOCATION CARD (1-SHEET FRONT/BACK, 4"X6")

**Description:** lists all IT Solutions locations with descriptions & map